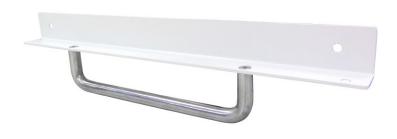

**HDL-02** Handle for Clinical Review & Dental Monitors

## **Specifications**

| Compatible Models | Displays                                          | DR-22 / DR-22E / DR-22G / MX-22 / MX-24                                                      |
|-------------------|---------------------------------------------------|----------------------------------------------------------------------------------------------|
| Exterior          | Material<br>Colour                                | Metal<br>White                                                                               |
| Dimensions        | Product (W x H x D) Packaging (W x H x D) (1 set) | 295.0 x 63.5 x 22.0 mm (11.6" x 2.5" x 0.9")<br>320.0 x 75.0 x 40.0 mm (12.6" x 3.0" x 1.6") |
| Weight            | Net Weight<br>Gross Weight (1 set)                | 0.4 kg (0.8 lb)<br>0.5 kg (0.9 lb)                                                           |
| Packaging         | 1 Carton                                          | 20 pcs                                                                                       |