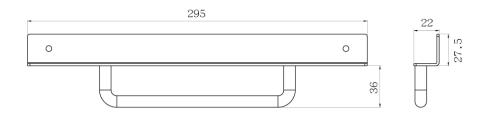

## **Specifications**

| Compatible Models | Displays                                          | DR-22 / DR-22E / DR-22G / MX-22 / MX-24                                                      |
|-------------------|---------------------------------------------------|----------------------------------------------------------------------------------------------|
| Exterior          | Material<br>Colour                                | Metal<br>White                                                                               |
| Dimensions        | Product (W x H x D) Packaging (W x H x D) (1 set) | 295.0 x 63.5 x 22.0 mm (11.6" x 2.5" x 0.9")<br>320.0 x 75.0 x 40.0 mm (12.6" x 3.0" x 1.6") |
| Weight            | Net Weight<br>Gross Weight (1 set)                | 0.4 kg (0.8 lb)<br>0.5 kg (0.9 lb)                                                           |
| Packaging         | 1 Carton                                          | 20 pcs                                                                                       |